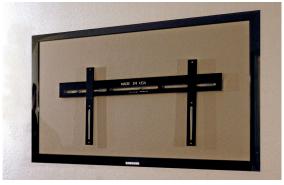

There are 3 options for Mighty Mount, Small for TV's up to 37", Medium for TV's 40" to 60", and Large for TV's up to 90" plus. Full-color instructions with photographs are provided. The easiest and most simple installation of a TV mount you'll ever have. The Mighty Mount offers an ideal system for expanding your home entertainment options without sacrificing living space. The Mighty Mount uses a simple miter connection to attach the TV to the wall bracket. This method of interlocking parts is already used in many other applications that require secure, strong connections. Its unique design with simple instructions makes it easy and safe to install. You can slide the TV to the desired location without having the weight of the TV on your arms and shoulders. In addition, the efficiency of this design allows the TV to be placed only 1 ¼" away from the wall.