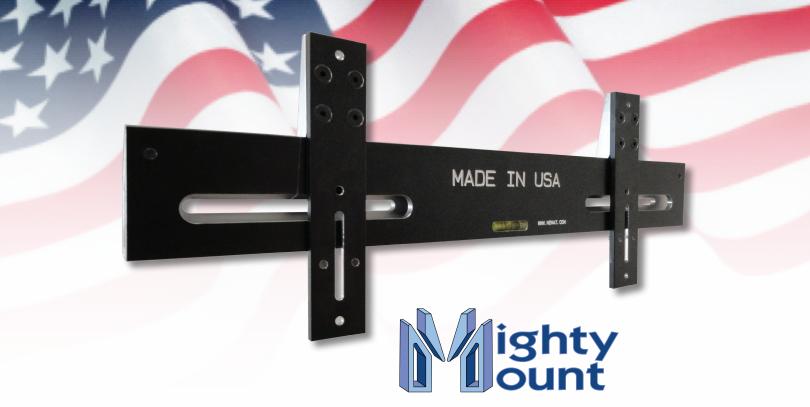

World's Best Flat Screen Mounting System
Less parts • Highest integrity • Easy installation

Mighty Mount is the only TV Mount in the market that has a "Side to Side" adjustment feature to exactly locate your television to the desired spot on the wall.

There are 3 options for Mighty Mount, Small for TV's up to 37", Medium for TV's 40" to 60", and Large for TV's up to 90" plus. Full-color instructions with photographs are provided. The easiest and most simple installation of a TV mount you'll ever have. The Mighty Mount offers an ideal system for expanding your home entertainment options without sacrificing living space. The Mighty Mount uses a simple miter connection to attach the TV to the wall bracket. This method of interlocking parts is already used in many other applications that require secure, strong connections. Its unique design with simple instructions makes it easy and safe to install. You can slide the TV to the desired location without having the weight of the TV on your arms and shoulders. In addition, the efficiency of this design allows the TV to be placed only 1 ¼" away from the wall.

Using American precision engineering, manufacturing, and materials the Mighty Mount is machined from strong and light-weight extruded high-strength aluminum which is then anodized. Custom anodized colors are available upon request. In addition to its simplicity of installation, the unique miter design also allows for the mounting of a wide range of television sizes including the new, very large TVs.